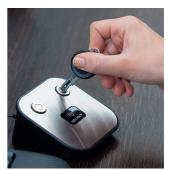

Waterproof and dust-proof key head with battery and electronic board

Rapid replacement of the standard battery in the key – without the use of tools

# CLIQ® Go – the system for electronic closing Durable, secure and efficient

CLIQ® Go is a cloud-based system with app and works with Android and iOS tablets, smartphones as well as Windows PCs.

CLIQ® Go is a purely electronic locking system based on the precision mechanics and microelectronic components of CLIQ® technology from ASSA ABLOY. The electronics in the programmable, waterproof key and compact electronic locking cylinder guarantee the highest possible level of security and reliability. CLIQ® Go solves the problem of lost keys. Since each key is individually programmable, it is easy to delete locking authorisations – no matter where they are. Each key can use the new access authorisation to update the respective cylinder. This does not require an additional programming device.