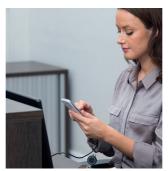

# CLIQ® Go – the system for electronic closing Durable, secure and efficient

CLIQ® Go is a cloud-based system with app and works with Android and iOS tablets, smartphones as well as Windows PCs.

CLIQ® Go is a purely electronic locking system based on the precision mechanics and microelectronic components of CLIQ® technology from ASSA ABLOY. The electronics in the programmable, waterproof key and compact electronic locking cylinder guarantee the highest possible level of security and reliability. CLIQ® Go solves the problem of lost keys. Since each key is individually programmable, it is easy to delete locking authorisations – no matter where they are. Each key can use the new access authorisation to update the respective cylinder. This does not require an additional programming device.

The cloud-based system works seamlessly via the CLIQ ® Go app. An authorised specialist dealer can also handle the management of the locking systems as an option.

Secure your alarm system with a half-cylinder