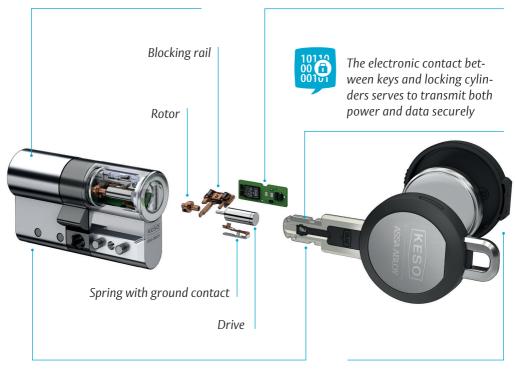

New, future-oriented CLIQ® chip generation with AES encryption and fast processing speed with efficient energy management

Keys and cylinders can be programmed with flexible locking authorisations and schedules

Waterproof and dust-proof key head with battery and electronic board

Rapid replacement of the standard battery in the key – without the use of tools

# CLIQ® Go – the system for electronic closing Durable, secure and efficient

CLIQ® Go is a cloud-based system with app and works with Android and iOS tablets, smartphones as well as Windows PCs.

CLIQ® Go is a purely electronic locking system based on the precision mechanics and microelectronic components of CLIQ® technology from ASSA ABLOY. The electronics in the programmable, waterproof key and compact electronic locking cylinder guarantee the highest possible level of security and reliability. CLIQ® Go solves the problem of lost keys. Since each key is individually programmable, it is easy to delete locking authorisations – no matter where they are. Each key can use the new access authorisation to update the respective cylinder. This does not require an additional programming device.