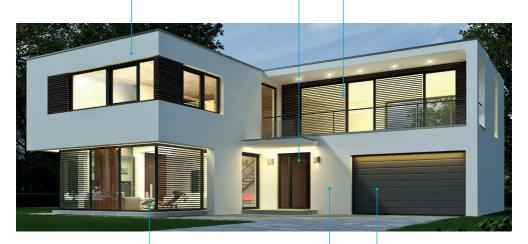

# A wide range of potential uses – offers complete flexibility

Access requirements can change very quickly: CLIQ® Go allows you to manage access in real time.

Compact CLIQ® Go locking cylinders offer a very high level of security. Thanks to the large selection of different types of cylinders, the system is suitable for a variety of applications – from your entrance door to the securing of alarm systems, doors and cabinets.