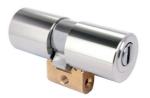

# A wide range of potential uses – offers complete flexibility

Access requirements can change very quickly: CLIQ® Go allows you to manage access in real time.

Compact CLIQ® Go locking cylinders offer a very high level of security. Thanks to the large selection of different types of cylinders, the system is suitable for a variety of applications – from your entrance door to the securing of alarm systems, doors and cabinets.

With comprehensive certification for a variety of applications, including outdoor installation, you are exceptionally well equipped for all current and future requirements. Programming devices for the updating of keys are available as tabletop and mobile units. The optional Connect key can even be programmed directly from the smartphone via Bluetooth using the Connect app.