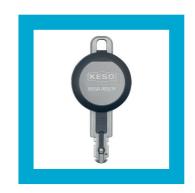

Waterproof and dust-proof key head with battery and electronic board

Rapid replacement of the standard battery in the key – without the use of tools

# A wide range of potential uses – offers complete flexibility

Access requirements can change very quickly: CLIQ® Go allows you to manage access in real time.

Compact CLIQ® Go locking cylinders offer a very high level of security. Thanks to the large selection of different types of cylinders, the system is suitable for a variety of applications – from your entrance door to the securing of alarm systems, doors and cabinets.