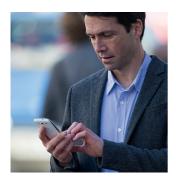

### Lost keys –

# can easily be deactivated with the CLIQ® Go app

Lost keys can be a serious security risk. CLIQ® Go allows you to revoke access authorisations any time, any place.