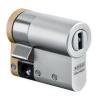

# A wide range of potential uses – offers complete flexibility

Access requirements can change very quickly: CLIQ® Go allows you to manage access in real time.

Compact CLIQ® Go locking cylinders offer a very high level of security. Thanks to the large selection of different types of cylinders, the system is suitable for a variety of applications – from your entrance door to the securing of alarm systems, doors and cabinets.

With comprehensive certification for a variety of applications, including outdoor installation, you are exceptionally well equipped for all current and future requirements. Programming devices for the updating of keys are available as tabletop and mobile units. The optional Connect key can even be programmed directly from the smartphone via Bluetooth using the Connect app.