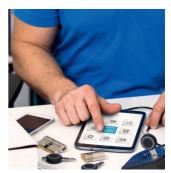

# CLIQ® Go – the system for electronic closing Durable, secure and efficient

CLIQ® Go is a cloud-based system with app and works with Android and iOS tablets, smartphones as well as Windows PCs.

CLIQ® Go is a purely electronic locking system based on the precision mechanics and microelectronic components of CLIQ® technology from ASSA ABLOY. The electronics in the programmable, waterproof key and compact electronic locking cylinder guarantee the highest possible level of security and reliability. CLIQ® Go solves the problem of lost keys. Since each key is individually programmable, it is easy to delete locking authorisations – no matter where they are. Each key can use the new access authorisation to update the respective cylinder. This does not require an additional programming device.

The cloud-based system works seamlessly via the CLIQ ® Go app. An authorised specialist dealer can also handle the management of the locking systems as an option.

Secure your alarm system with a half-cylinder