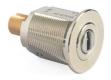

# A wide range of potential uses – offers complete flexibility

Access requirements can change very quickly: CLIQ® Go allows you to manage access in real time.

Compact CLIQ® Go locking cylinders offer a very high level of security. Thanks to the large selection of different types of cylinders, the system is suitable for a variety of applications – from your entrance door to the securing of alarm systems, doors and cabinets.

Secure the entrance door with a double cylinder

Secure cabinet doors with a furniture olive

Secure desk drawers with a furniture cylinder

Secure your letterbox with a camlock

Secure basement partitions with a padlock