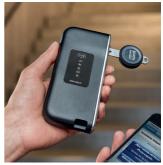

With comprehensive certification for a variety of applications, including outdoor installation, you are exceptionally well equipped for all current and future requirements. Programming devices for the updating of keys are available as tabletop and mobile units. The optional Connect key can even be programmed directly from the smartphone via Bluetooth using the Connect app.

**1. 2.** 3

CLIQ® Go cylinders can be installed easily without wiring in the door and can even be adapted on site to different door leaf thicknesses. You can already track and manage the update of your locking system directly in your CLIQ®Go app.