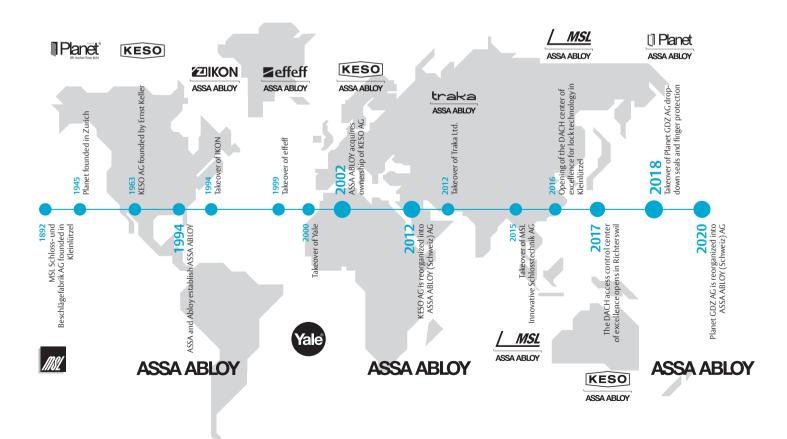

#### ASSA ABLOY (Schweiz) AG

**ASSA ABLOY** is the world's leading manufacturer and supplier of locking and security systems for everything having to do with doors. Our goal is to meet the high standards of our customers with regard to security, protection and user friendliness. With over 660 leading brands in over 70 countries, we develop, produce and sell products and services for the construction sector and OEM customers. With a turnover of around 8 billion euros and more than 47,000 employees, ASSA ABLOY is the world's largest provider of solutions for everything having to do with doors.

ASSA ABLOY represents and markets in Switzerland the well-established brands KESO, MSL, Planet, Yale and effeff. At the production site and headoffice in Richterswil, we develop and manufacture the ground-breaking KESO locking systems with the highest precision. With more than 350 patents, KESO represents both innovative locking systems as well as the most secure cylinders, combined with a locking concept design that is unique in the world. At the production site for lock technology in Kleinlützel, security locks are developed and manufactured with trademark Swiss quality. Also located at this site since the end of 2016 is the lock technology center of excellence for Germany, Austria and Switzerland. The MSL brand stands for innovative lock technology. At this location, ASSA ABLOY produces security, panic and electromechanical mortise locks as well as multi-point locking systems.

For more than 70 years, Planet GDZ AG has been producing drop-down seals, which seal doors without thresholds. The comprehensive Planet finger protection range was launched in 2016. The company with its head office in Tagelswangen, Zurich was taken over by ASSA ABLOY in August 2018.