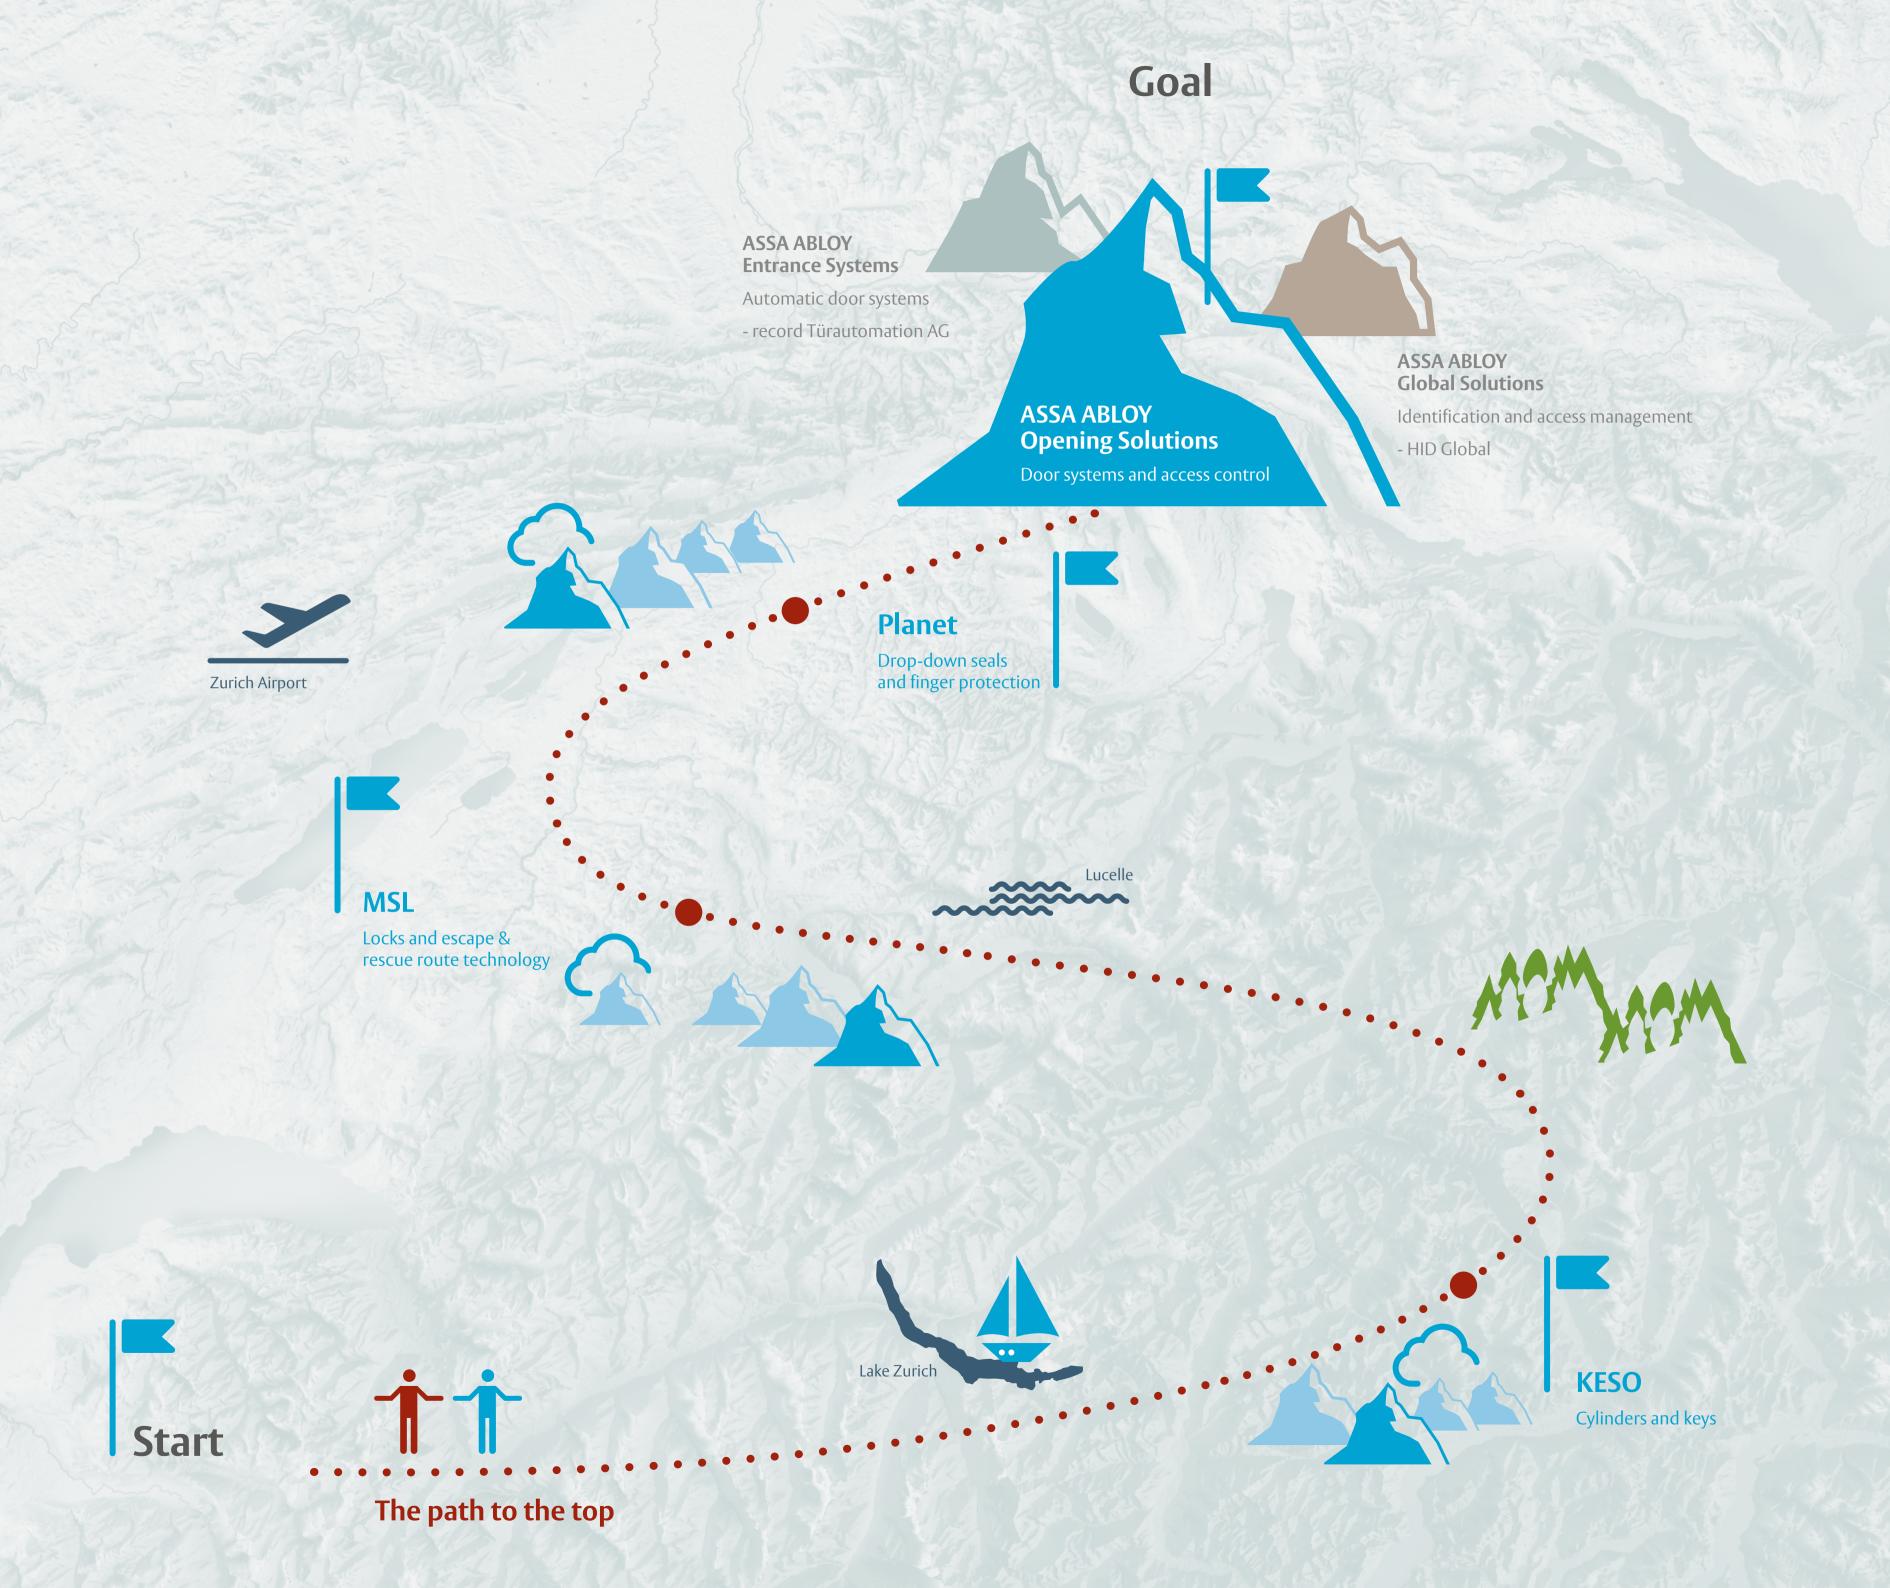

### The summiteers

A sunny autumn day. Two men and one woman are walking in the beautiful Swiss Alps. You can find out what they face on their way to the summit and what this has to do with **ASSA ABLOY Switzerland here:** 

MSL, founded in 1892 by several locksmiths in Kleinlützel, Switzerland, is a traditional company active in the field of Swiss lock solutions and escape and rescue route technology. MSL is an innovative and leading production company in the field of lock technology for security systems.

KESO products have been among the most modern and secure locking systems in the world since 1963. Our philosophy, a key for everything, not only makes your everyday life easier, but also ensures that you always have control over who has keys and which doors can be opened with them.

Planet has been producing drop-down seals for more than 70 years. In 2016, the company introduced its first finger protection program to the market. Planet is synonymous with high-quality and innovative drop-down seals for doors.